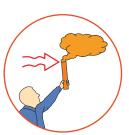

# datasheet

The Orange Handsmoke is a hand-held marine distress signal for daytime use to indicate position and wind direction. Produces dense orange smoke for 60 seconds.

# ✓ APPLICATION

Daytime, short range distress signal, used to pinpoint position and indicate wind direction once potential rescuer is sighted. Ideal for use on yachts, dinghies, RIBs, canoes and is included in our Inshore and Coastal kits.