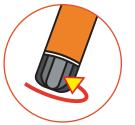

# ✓ OPERATION

- 1. Unscrew bottom brown end cap and point away from body
- 2. To ignite pull toggle down sharply
- 3. Hold at arms length, downwind and outboard