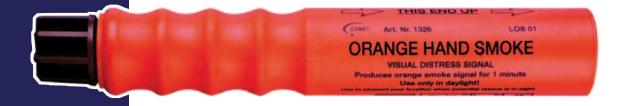

# datasheet

The Orange Handsmoke is a hand-held marine distress signal for daytime use to indicate position and wind direction. Produces dense orange smoke for 60 seconds.

# SPECIFICATION

- Length: 24.3cm (9.57 in)
- Burning Time: 60 seconds
- Diameter: 3.8cm (1.5 in)
- Colour of Smoke: Orange
- Weight: 175g (6.13 oz)
- Ignition: Pull wire ignitor
- Net Explosive Content:
  - 66g (2.31 oz)