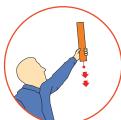

# ✓ OPERATION

- 1. Unscrew bottom brown end cap and point away from body
- 2. To ignite pull toggle down sharply
- 3. Hold at arms length, downwind and outboard