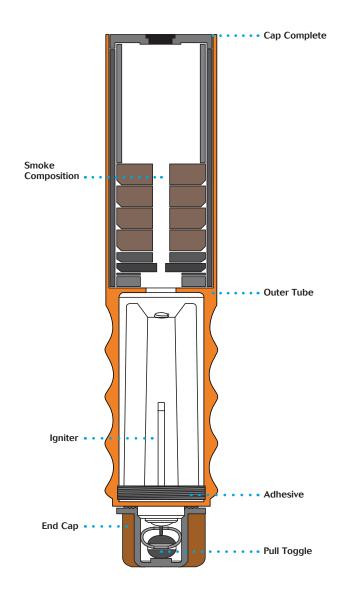

# ✓ OPERATION

- 1. Unscrew bottom brown end cap and point away from body
- 2. To ignite pull toggle down sharply
- 3. Hold at arms length, downwind and outboard

# SPECIFICATION

- Length: 24.3cm (9.57 in)
- Burning Time: 60 seconds
- Diameter: 3.8cm (1.5 in)
- Colour of Smoke: Orange
- Weight: 175g (6.13 oz)
- Ignition: Pull wire ignitor
- Net Explosive Content:
  - 66g (2.31 oz)